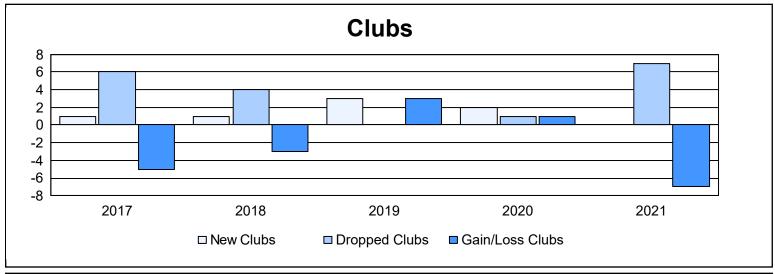

District LB 2 As of June 2021 Cumulative

| Year      | New<br>Clubs | Dropped<br>Clubs | Gain/<br>Loss<br>Clubs | New<br>Members | Charter<br>Members | Reinstate<br>Members | Transfer<br>Members | Total<br>Member<br>Added | Total<br>Members<br>Dropped | Gain/<br>Loss<br>Members |
|-----------|--------------|------------------|------------------------|----------------|--------------------|----------------------|---------------------|--------------------------|-----------------------------|--------------------------|
| 2016-2017 | 1            | 6                | -5                     | 242            | 48                 | 11                   | 10                  | 311                      | 302                         | 9                        |
| 2017-2018 | 1            | 4                | -3                     | 147            | 22                 | 6                    | 0                   | 175                      | 232                         | -57                      |
| 2018-2019 | 3            | 0                | 3                      | 185            | 63                 | 8                    | 2                   | 258                      | 181                         | 77                       |
| 2019-2020 | 2            | 1                | 1                      | 26             | 57                 | 13                   | 0                   | 96                       | 243                         | -147                     |
| 2020-2021 | 0            | 7                | -7                     | 76             | 1                  | 10                   | 4                   | 91                       | 213                         | -122                     |
| Average   | 1            | 4                | -2                     | 135            | 38                 | 10                   | 3                   | 186                      | 234                         | -48                      |